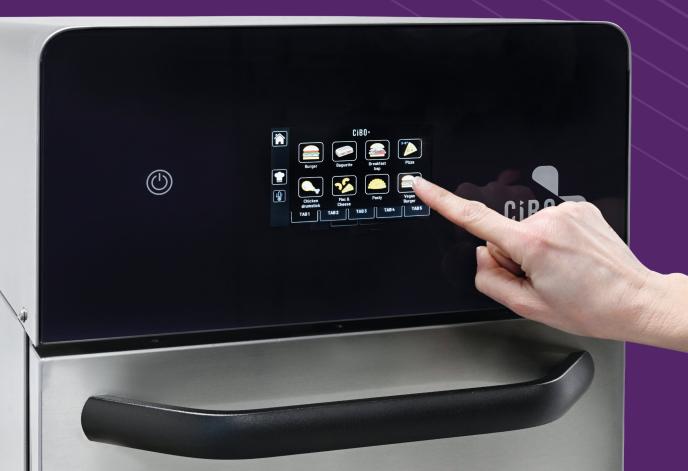

## DESIGNED FOR EVERYONE

Achieve the same high quality result for every order. Simply press any one of the 40 menu items on the **QPad** touch screen and the oven will do the rest. Removing language barriers, minimising training time, operating errors and food waste.

## DESIGNED TO SUIT YOUR BUSINESS

Easily customise the position of menu items on the HD screen to suit your business with our **Touch & Change** concept. Just touch what you want to change. It really is that simple!