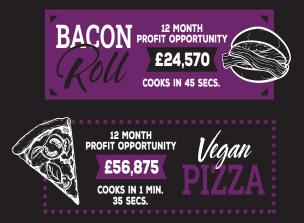

What could you deliver?

All figures are based on **25 servings per day**.

# RESTAURANTS

**DELIVER** in the face of staff shortages and a small kitchen.

**MiX UP** your menu to stop things getting boring!

**iMPRESS**, stand out from the competition and keep customers coming back for more!