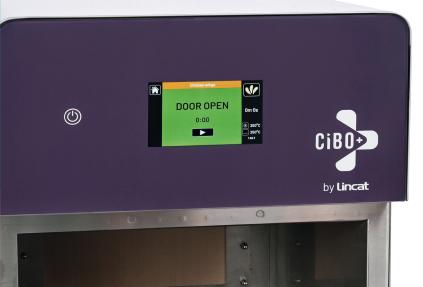

# DESIGNED TO KEEP YOU INFORMED

**ColourCue** shows you the status of your oven at a glance: **red** – action is required such as unload; **amber** – the oven is preheating or cooking; **green** – the oven is ready.

## DESIGNED TO LOOK AFTER YOU

QPad ColourCue

Antimicrobial protection

technology reduces the spread of viruses on touch points including the touch screen and door handle.