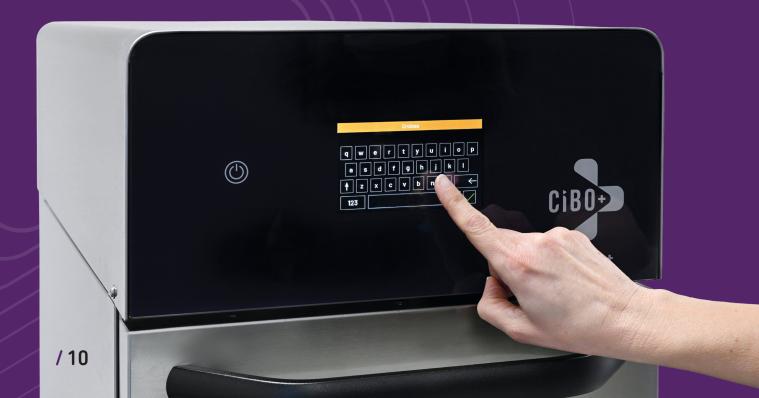

## **DESIGNED FOR CUSTOMISATION**

With a choice of 80 menu icons and an on- screen qwerty keyboard, easily label each menu item.