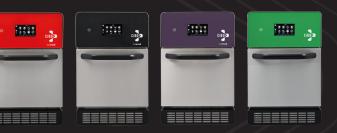

# **DESIGNED TO SUPPORT YOU**

Available in four colours – black, purple, green and red. **Support dietary preferences** with green for vegan and red for proteins, alternatively just choose the colour to suit your style.