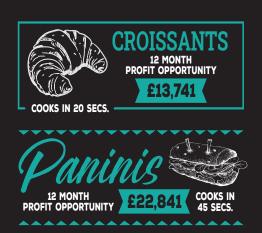

tems.

#### **DESIGNED FOR PERFORMANCE**

With **energy data** at your fingertips optimise your CiBO+ settings for maximum efficiency.

#### **DESIGNED TO MINIMISE FOOD WASTE**

With **on demand cooking**, cook just the right amount, when it is needed.

# GREEN + 🕊

CiBO+

# DESIGNED TO **DELIVER FOR YOU**

# FOOD TO GO!

**REFUEL** your customers, food ordered now, ready now!

**CREATE** tasty sandwiches, wraps and baked goods without a chef.

SECURE loyal returning customers with great tasting, quick snacks for people on the go.

# COFFEE SHOPS

**FLEXiBLE**, create food all day long – for breakfast, brunch, lunch and dinner!

**SPEED**, food ordered now, ready now, reducing queues.

**DELICIOUS**, bring inspiration to your menu without the need for a chef.

What could you deliver?







All figures are based on **25 servings per day**.

# RESTAURANTS

**DELIVER** in the face of staff shortages and a small kitchen.

**MiX UP** your menu to stop things getting boring!

**iMPRESS**, stand out from the competition and keep customers coming back for more!









**ENERGISE** and fuel the mind with tasty snacks, without the need for a chef.

**GROW** your menu offering (and profit) within a 395mm footprint.

**iNSPIRE** with quality, repeatable results, time after time.



12 MONTH

**PROFIT OPPORTUNITY** 

£6,240

COOKS IN 30 SECS.

CiBO+

# DESIGNED TO **SUPPORT YOU**

## **DESIGNED FOR CUSTOMISATION**

With a choice of 80 menu icons and an on- screen qwerty keyboard, easily label each menu item.

## DESIGNED TO HELP YOU ACHIEVE

If you have questions about achieving the