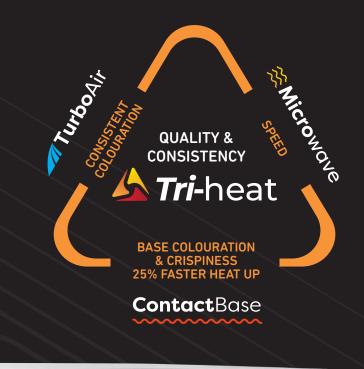

# DESIGNED WITH UNIQUE **TRI-HEAT TECHNOLOGY**

## DESIGNED TO RAPIDLY COOK, TOAST, GRILL AND REHEAT IN ONE COMPACT UNIT

Tri-heat technology using Microwave, TurboAir and ContactBase delivers unrivalled speed, quality and consistency.

## **DESIGNED FOR SPEED**

A rear launched Microwave with stirrer brings speed to the cooking process.

## **DESIGNED FOR COLOURATION**

TurboAir distributes high speed airflow in a cylindrical pattern over the food (3600rpm) with a speed of 4 metres per second!

# **DESIGNED FOR CRISPINESS**

Adjustable temperature control, rapid heat up and direct cooking on the toughened neo ceram ContactBase delivers perfect base colouration and crispiness - there is no soggy bottoms with CiBO+!

## DESIGNED TO COOK IN SECONDS... NOT MINUTES

Unique tri-heat technology provides **speed**, **quality and consistency**, cooking food up to 12x faster than conventional cooking methods.